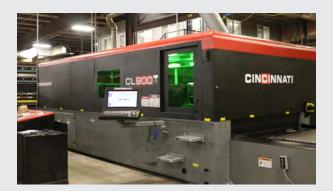

## Nishijimax NHC - 160 Carbide Tipped Cold Saw

4 - Haas VF-5 50Xt Machine Centers

Cincinnati CL-950C Fiber Laser - 78" x 157" Dual Cutting Bed

seabergindustries.com - 563.445.2130