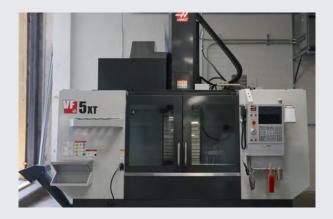

## Nishijimax NHC - 160 Carbide Tipped Cold Saw

4 - Haas VF-5 50Xt Machine Centers

Cincinnati CL-950C Fiber Laser - 78" x 157" Dual Cutting Bed

seabergindustries.com - 563.445.2130